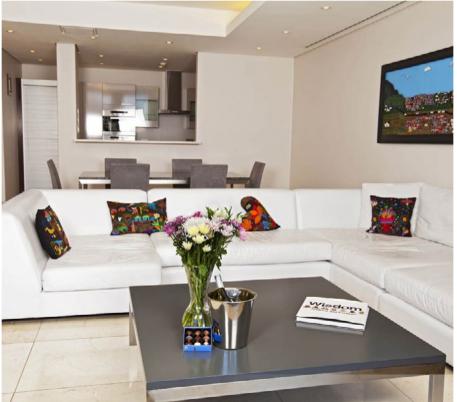

#### **Apartments**

All luxury serviced apartments are fully equipped and well appointed, including satellite television and DVD players, washing machines, tumble dryers and dishwashers. Apartments are grouped into two different classifications, offering guests the opportunity to choose an apartment that corresponds with their requirements.

#### **Apartments Feature**

- Spacious patio or balcony
- Air-conditioning
- Satellite television (selected channels)
- Hair dryer
- Electronic safe

- Fully equipped kitchen
- Washing machine
- Tumble dryer
- Dishwasher
- Tea and coffee making facilities

- En-suite bathroom
- Heated towel rails
- Internet access
- Elevator service
- International plug points (220 A/C)

- Luggage racks
- Iron and ironing board
- Superior Apartments have under floor heating