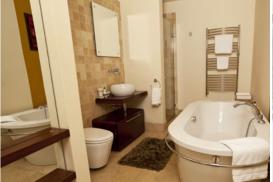

- En-suite bathroom
- Heated towel rails
- Internet access
- Elevator service
- International plug points (220 A/C)

- Luggage racks
- Iron and ironing board
- Superior Apartments have under floor heating