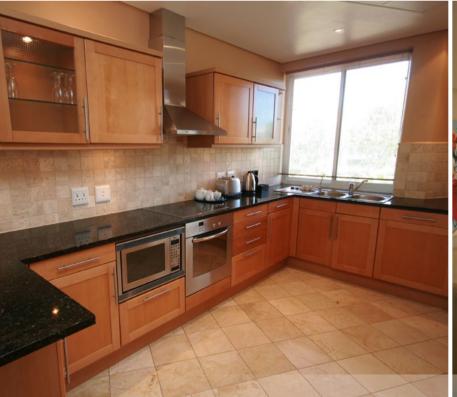

#### **Apartments**

All luxury serviced apartments are fully equipped and well appointed, including satellite television and DVD players, washing machines, tumble dryers and dishwashers. Apartments are grouped into two different classifications, offering guests the opportunity to choose an apartment that corresponds with their requirements.

#### **Apartments Feature**

- Spacious patio or balcony
- Air-conditioning
- Satellite television (selected channels)
- Hair dryer
- Electronic safe

- Fully equipped kitchen
- Washing machine
- Tumble dryer
- Dishwasher
- Tea and coffee making facilities