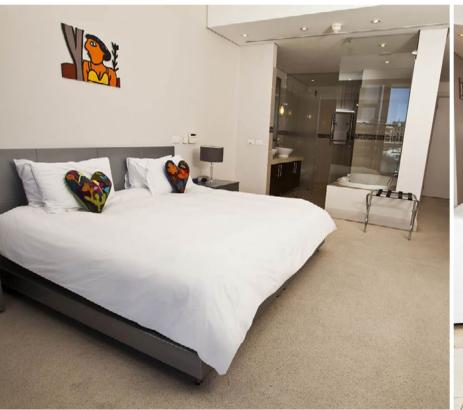

#### **Apartments**

All luxury serviced apartments are fully equipped and well appointed, including satellite television and DVD players, washing machines, tumble dryers and dishwashers. Apartments are grouped into two different classifications, offering guests the opportunity to choose an apartment that corresponds with their requirements.

#### **Apartments Feature**

- Spacious patio or balcony
- Air-conditioning
- Satellite television (selected channels)
- Hair dryer
- Electronic safe

- Fully equipped kitchen
- Washing machine
- Tumble dryer
- Dishwasher
- Tea and coffee making facilities

- En-suite bathroom
- Heated towel rails
- Internet access
- Elevator service
- International plug points (220 A/C)

- Luggage racks
- Iron and ironing board
- Superior Apartments have under floor heating