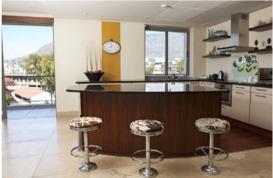

#### **Apartments**

All luxury serviced apartments are fully equipped and well appointed, including satellite television and DVD players, washing machines, tumble dryers and dishwashers. Apartments are grouped into two different classifications, offering guests the opportunity to choose an apartment that corresponds with their requirements.

#### **Apartments Feature**

- Spacious patio or balcony
- Air-conditioning
- Satellite television (selected channels)
- Hair dryer
- Electronic safe

- Fully equipped kitchen
- Washing machine
- Tumble dryer
- Dishwasher
- Tea and coffee making facilities