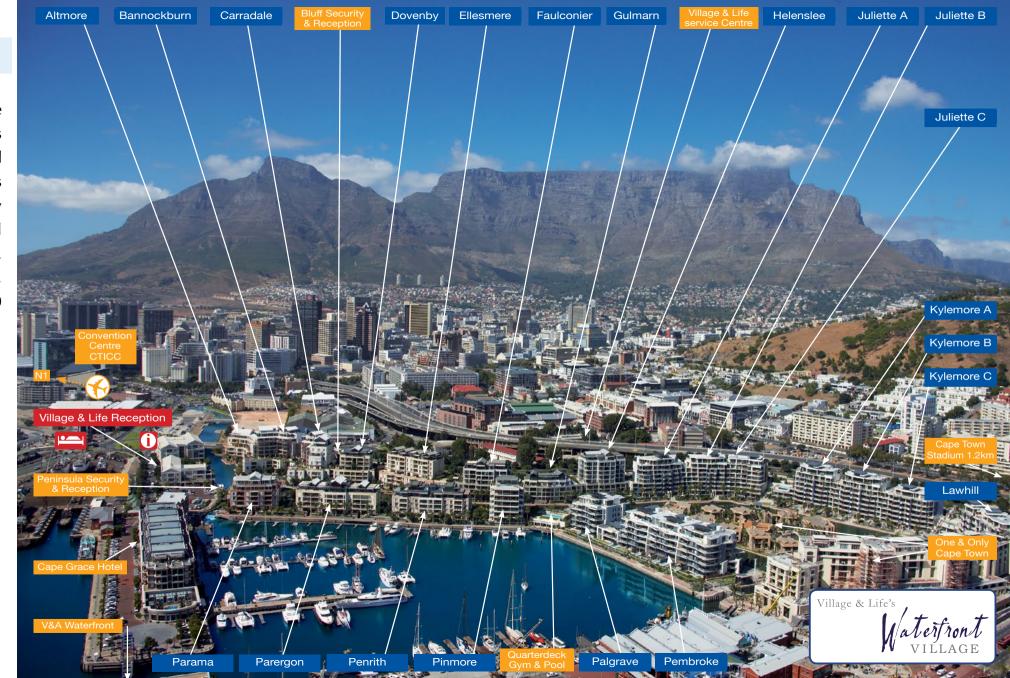

#### Location

Waterfront Village is situated within the V&A Waterfront, in the heart of Cape Town's working harbor. Being Africa's most visited tourist destination, the V&A Waterfront offers a plethora of exclusive boutiques, family entertainment and harbor-edge dining, all within walking distance of Waterfront Village. Guests can reach over 400 stores, 14 cinemas, boat trips, ampitheatre and more than 80 restaurants by foot.

| Destination                           | Distance              | Time                                                       |
|---------------------------------------|-----------------------|------------------------------------------------------------|
| Cape Town<br>International<br>Airport | 20 km / 12 miles      | 25 minutes with no<br>traffic / 90 minutes<br>with traffic |
| Cape Grace<br>Hotel                   | 50 m / 54 yards       |                                                            |
| One & Only<br>Resort                  | 50 m / 54 yards       |                                                            |
| Cape Town Convention Centre           | 600 m / 650<br>yards  |                                                            |
| Cape Town<br>Stadium                  | 1.2 km / 0.7<br>miles |                                                            |