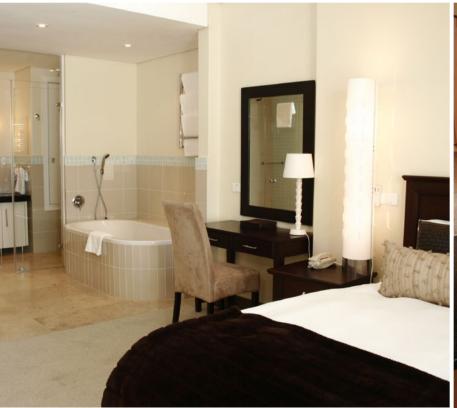

#### **Apartments**

All luxury serviced apartments are fully equipped and well appointed, including satellite television and DVD players, washing machines, tumble dryers and dishwashers. Apartments are grouped into two different classifications, offering guests the opportunity to choose an apartment that corresponds with their requirements.

- En-suite bathroom
- Heated towel rails
- Internet access
- Elevator service
- International plug points (220 A/C)

- Luggage racks
- Iron and ironing board
- Superior Apartments have under floor heating