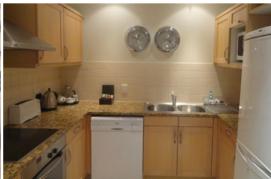

#### **Apartments**

All luxury serviced apartments are fully equipped and well appointed, including satellite television and DVD players, washing machines, tumble dryers and dishwashers. Apartments are grouped into two different classifications, offering guests the opportunity to choose an apartment that corresponds with their requirements.

#### **Apartments Feature**

- Spacious patio or balcony
- Air-conditioning
- Satellite television (selected channels)
- Hair dryer
- Electronic safe

- Fully equipped kitchen
- Washing machine
- Tumble dryer
- Dishwasher
- Tea and coffee making facilities

- En-suite bathroom
- Heated towel rails
- Internet access
- Elevator service
- International plug points (220 A/C)

- Luggage racks
- Iron and ironing board
- Superior Apartments have under floor heating