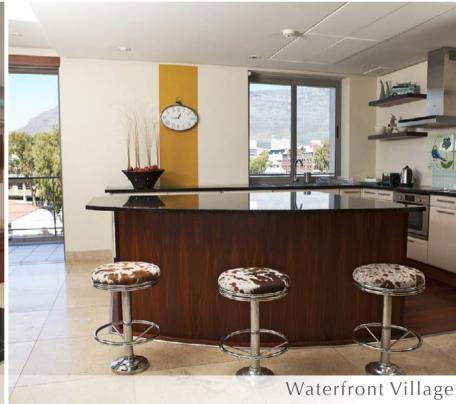

#### **Apartments**

All luxury serviced apartments are fully equipped and well appointed, including satellite television and DVD players, washing machines, tumble dryers and dishwashers. Apartments are grouped into two different classifications, offering guests the opportunity to choose an apartment that corresponds with their requirements.

#### **Apartments Feature**

- Spacious patio or balcony
- Air-conditioning
- Satellite television (selected channels)
- Hair dryer
- Electronic safe

- Fully equipped kitchen
- Washing machine
- Tumble dryer
- Dishwasher
- Tea and coffee making facilities