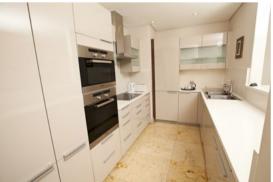

#### **Apartments**

All luxury serviced apartments are fully equipped and well appointed, including satellite television and DVD players, washing machines, tumble dryers and dishwashers. Apartments are grouped into two different classifications, offering guests the opportunity to choose an apartment that corresponds with their requirements.

#### **Apartments Feature**

- Spacious patio or balcony
- Air-conditioning
- Satellite television (selected channels)
- Hair dryer
- Electronic safe

- Fully equipped kitchen
- Washing machine
- Tumble dryer
- Dishwasher
- Tea and coffee making facilities