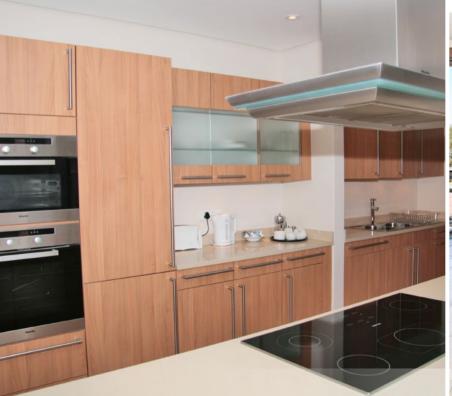

#### **Apartments**

All luxury serviced apartments are fully equipped and well appointed, including satellite television and DVD players, washing machines, tumble dryers and dishwashers. Apartments are grouped into two different classifications, offering guests the opportunity to choose an apartment that corresponds with their requirements.

#### **Apartments Feature**

- Spacious patio or balcony
- Air-conditioning
- Satellite television (selected channels)
- Hair dryer
- Electronic safe

- Fully equipped kitchen
- Washing machine
- Tumble dryer
- Dishwasher
- Tea and coffee making facilities