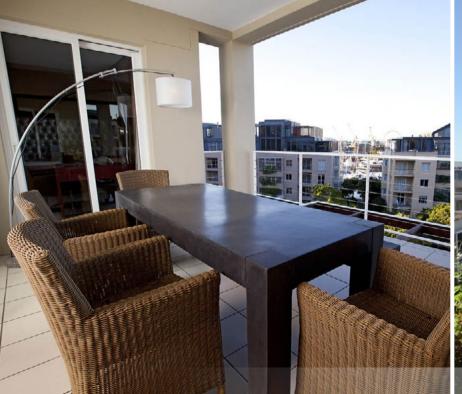

#### **Apartments Feature**

- Spacious patio or balcony
- Air-conditioning
- Satellite television (selected channels)
- Hair dryer
- Electronic safe

- Fully equipped kitchen
- Washing machine
- Tumble dryer
- Dishwasher
- Tea and coffee making facilities