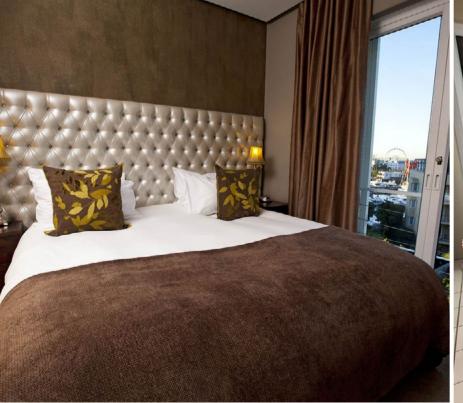

#### **Apartments**

All luxury serviced apartments are fully equipped and well appointed, including satellite television and DVD players, washing machines, tumble dryers and dishwashers. Apartments are grouped into two different classifications, offering guests the opportunity to choose an apartment that corresponds with their requirements.

#### **Apartments Feature**

- Spacious patio or balcony
- Air-conditioning
- Satellite television (selected channels)
- Hair dryer
- Electronic safe

- Fully equipped kitchen
- Washing machine
- Tumble dryer
- Dishwasher
- Tea and coffee making facilities

- En-suite bathroom
- Heated towel rails
- Internet access
- Elevator service
- International plug points (220 A/C)

- Luggage racks
- Iron and ironing board
- Superior Apartments have under floor heating