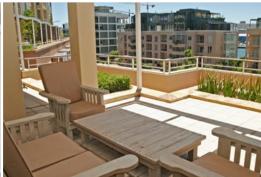

#### **Apartments Feature**

- Spacious patio or balcony
- Air-conditioning
- Satellite television (selected channels)
- Hair dryer
- Electronic safe

- Fully equipped kitchen
- Washing machine
- Tumble dryer
- Dishwasher
- Tea and coffee making facilities

#### Luxury One Bedroom

Luxury One Bedroom apartments have their own private balconies or patios offering canal views. Each apartment is individually furnished to complement the space and offers an open plan dining and living area.