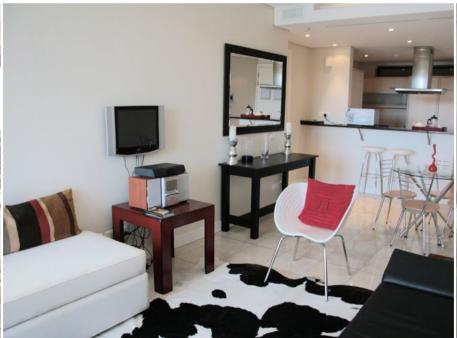

#### **Apartments**

All luxury serviced apartments are fully equipped and well appointed, including satellite television and DVD players, washing machines, tumble dryers and dishwashers. Apartments are grouped into two different classifications, offering guests the opportunity to choose an apartment that corresponds with their requirements.

#### **Apartments Feature**

- Spacious patio or balcony
- Air-conditioning
- Satellite television (selected channels)
- Hair dryer
- Electronic safe

- Fully equipped kitchen
- Washing machine
- Tumble dryer
- Dishwasher
- Tea and coffee making facilities

- En-suite bathroom
- Heated towel rails
- Internet access
- Elevator service
- International plug points (220 A/C)

- Luggage racks
- Iron and ironing board
- Superior Apartments have under floor heating