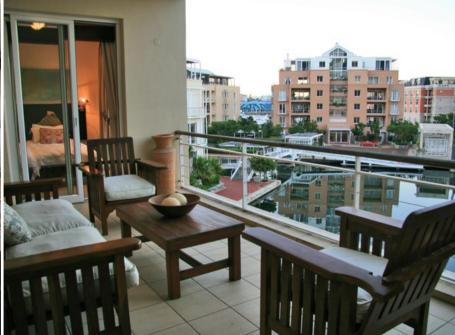

#### **Apartments Feature**

- Spacious patio or balcony
- Air-conditioning
- Satellite television (selected channels)
- Hair dryer
- Electronic safe

- Fully equipped kitchen
- Washing machine
- Tumble dryer
- Dishwasher
- Tea and coffee making facilities

#### Luxury One Bedroom

Luxury One Bedroom apartments have their own private balconies or patios offering canal views. Each apartment is individually furnished to complement the space and offers an open plan dining and living area.

## Superior One Bedroom

Superior One Bedroom apartments have their own private balconies or patios offering canal, harbour or yacht basin views. Each apartment is individually furnished to complement the space and offers a dining area.

## Luxury Two Bedroom

Luxury Two Bedroom apartments all have their own private balconies or patios offering Waterfront Harbour or canal views.

Each apartment is individually furnished and can sleep at least four guests.

## Superior Two Bedroom

Superior Two Bedroom apartments have their own private balconies or patios offering impressive canal, harbour or yacht basin views. Each apartment is individually furnished to complement the space and comfortably accommodates at least four people.

## Luxury Three Bedroom

Each Luxury Three Bedroom apartment offers magnificent views from a private balcony as well as from an open-plan lounge and dining room. Careful attention to detail and well-appointed finishes enhance an already luxurious experience.

#### Superior Three Bedroom

Superior Three Bedroom apartments are the height of comfort and luxurious convenience. Private balconies and patios offer sweeping views of the canal, harbour, V&A Waterfront, yacht basin or Table Mountain. Each apartment is lavishly appointed and accommodates at least six guests.