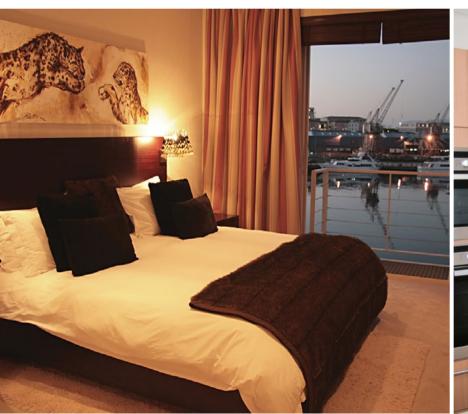

#### **Apartments**

All luxury serviced apartments are fully equipped and well appointed, including satellite television and DVD players, washing machines, tumble dryers and dishwashers. Apartments are grouped into two different classifications, offering guests the opportunity to choose an apartment that corresponds with their requirements.

#### **Apartments Feature**

- Spacious patio or balcony
- Air-conditioning
- Satellite television (selected channels)
- Hair dryer
- Electronic safe

- Fully equipped kitchen
- Washing machine
- Tumble dryer
- Dishwasher
- Tea and coffee making facilities

- En-suite bathroom
- Heated towel rails
- Internet access
- Elevator service
- International plug points (220 A/C)

- Luggage racks
- Iron and ironing board
- Superior Apartments have under floor heating