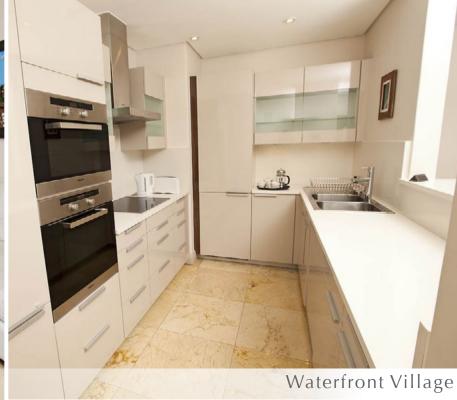

#### **Apartments Feature**

- Spacious patio or balcony
- Air-conditioning
- Satellite television (selected channels)
- Hair dryer
- Electronic safe

- Fully equipped kitchen
- Washing machine
- Tumble dryer
- Dishwasher
- Tea and coffee making facilities