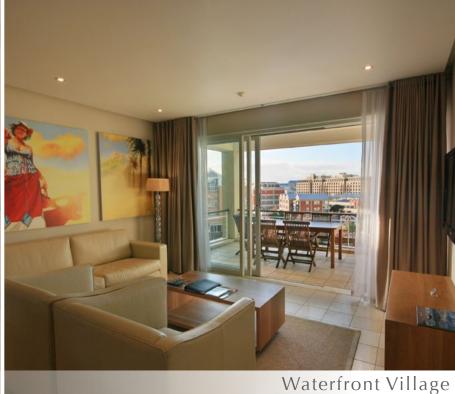

#### **Apartments**

All luxury serviced apartments are fully equipped and well appointed, including satellite television and DVD players, washing machines, tumble dryers and dishwashers. Apartments are grouped into two different classifications, offering guests the opportunity to choose an apartment that corresponds with their requirements.

#### **Apartments Feature**

- Spacious patio or balcony
- Air-conditioning
- Satellite television (selected channels)
- Hair dryer
- Electronic safe

- Fully equipped kitchen
- Washing machine
- Tumble dryer
- Dishwasher
- Tea and coffee making facilities