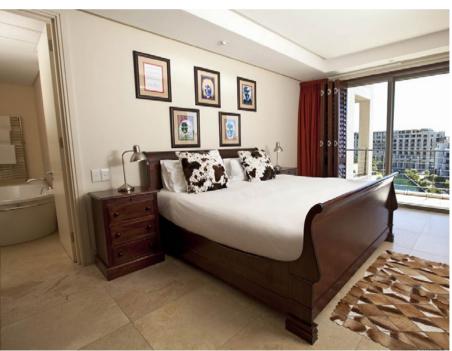

#### **Apartments**

All luxury serviced apartments are fully equipped and well appointed, including satellite television and DVD players, washing machines, tumble dryers and dishwashers. Apartments are grouped into two different classifications, offering guests the opportunity to choose an apartment that corresponds with their requirements.

#### **Apartments Feature**

- Spacious patio or balcony
- Air-conditioning
- Satellite television (selected channels)
- Hair dryer
- Electronic safe

- Fully equipped kitchen
- Washing machine
- Tumble dryer
- Dishwasher
- Tea and coffee making facilities

- En-suite bathroom
- Heated towel rails
- Internet access
- Elevator service
- International plug points (220 A/C)

- Luggage racks
- Iron and ironing board
- Superior Apartments have under floor heating