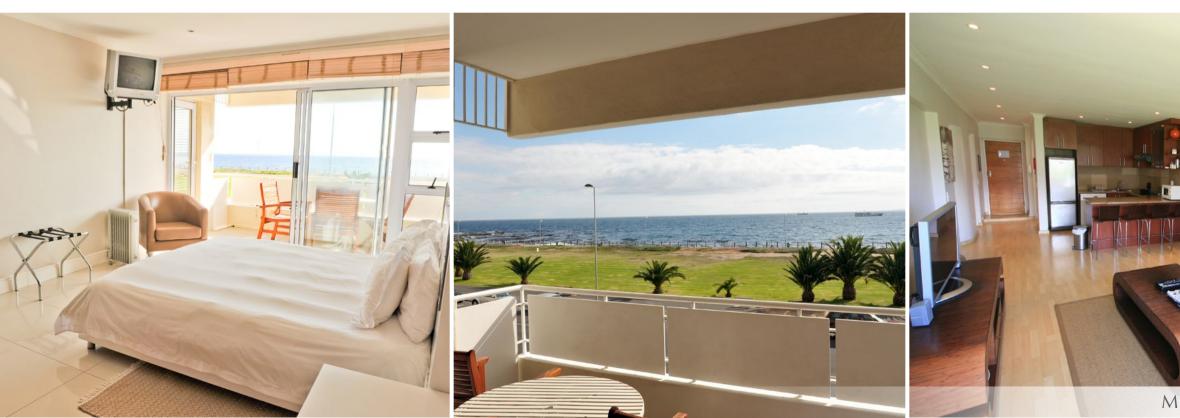

## Studios

Perfect for single travelers or couples, and have views of either the ocean and Robben Island or sweeping of the picturesque landmarks Signal Hill and Lion's Head.

### Classic One Bedroom

Perfect for couples, the one bedroom apartments boast views of the Atlantic Ocean and the popular Sea Point Promenade, with comfortable interiors.

## Luxury One Bedroom

Luxury One Bedroom apartments are more spacious than the Classic One Bedroom apartments and offer panoramic views over of the Atlantic Ocean and Robben Island.