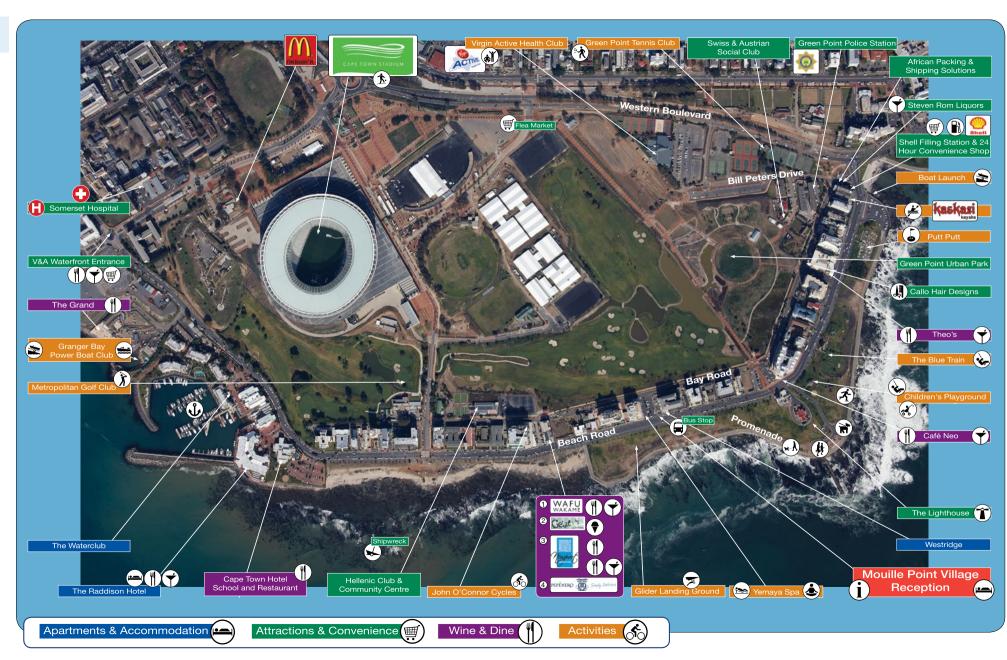

## V&A WATERFRONT, STADIUM, PARK AND OCEAN ON YOUR DOORSTEP

Mouille Point Village is ideally situated between the Victoria & Alfred Waterfront and the historic Mouille Point Light House in Cape Town, and is within walking distance of the Cape Town Stadium and Green Point Park. Mouille Point Village boasts serviced apartments, perfectly located with the ocean on your doorstep. Guests staying at Mouille Point Village feel a sense of community and the freedom to engage with the atmosphere of one of the most beautiful regions in the world.

#### Location

Situated on the Atlantic Seaboard, between the V&A Waterfront and Sea Point. Mouille Point is a seaside treasure, ideally situated within walking distance to major attractions, such as the Cape Town Stadium and the V&A Waterfront. Mouille Point is cosmopolitan yet chilled, trendy yet family friendly, offering uncrowded small beaches, a promenade and an impressive offering of chic restaurants.

| Destination   | Distance         | Time                 |
|---------------|------------------|----------------------|
| Cape Town     |                  | 25 minutes with no   |
| International | 23 km / 14 miles | traffic / 90 minutes |
| Airport       |                  | with traffic         |
| Ocean         | 30 m / 33 yards  |                      |
| Green Point   | 250 m / 273      |                      |
| Urban Park    | yards            |                      |
| Metropolitan  | 300 m / 330      |                      |
| Golf Club     | yards            |                      |
| Convenience   | 300 m / 330      |                      |
| store         | yards            |                      |
| Cape Town     | 500 m / 550      |                      |
| Stadium       | yards            |                      |