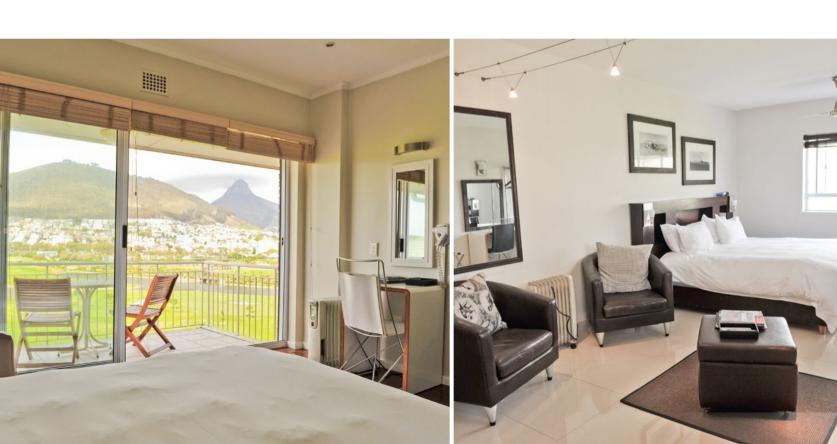

## Studios

Perfect for single travelers or couples, and have views of either the ocean and Robben Island or sweeping of the picturesque landmarks Signal Hill and Lion's Head.