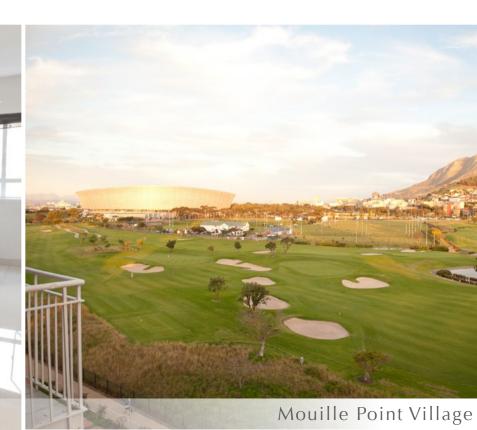

## Studios

Perfect for single travelers or couples, and have views of either the ocean and Robben Island or sweeping of the picturesque landmarks Signal Hill and Lion's Head.